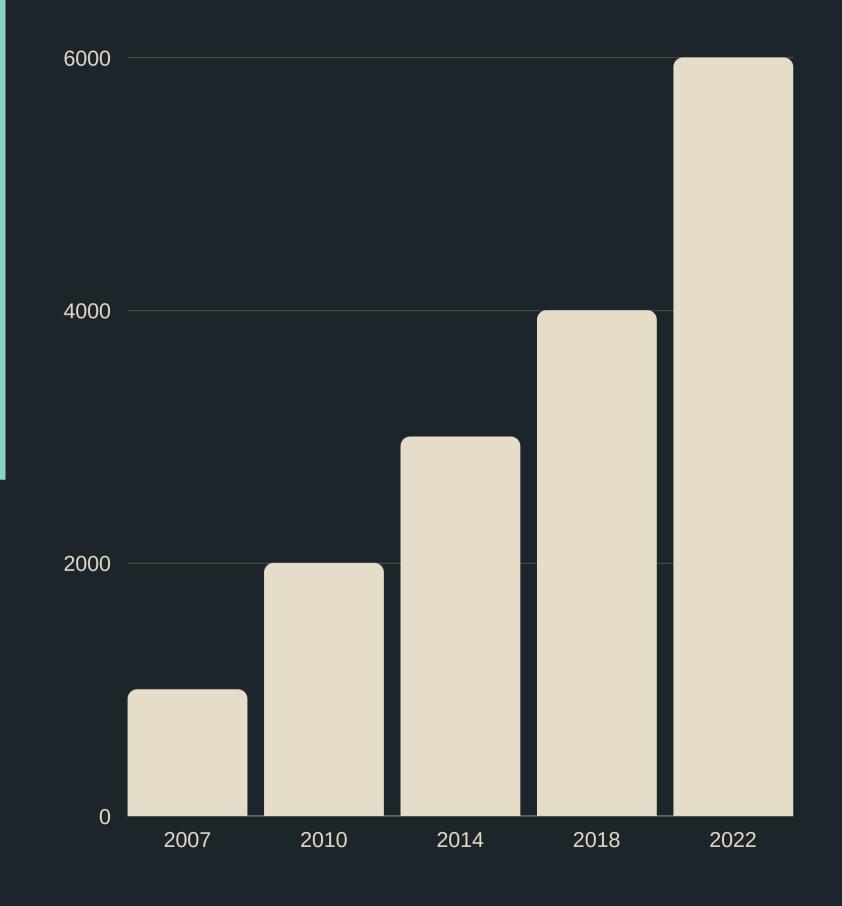

### IN 17 YEARS OF TRAJECTORY WE HAVE HELPED 6 THOUSAND PEOPLE TO ACHIEVE THEIR GOALS.